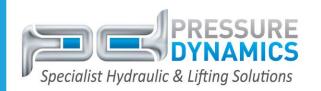

### **Build Specification**

| Pressure Regulator       | Fine control Pressure                          |
|--------------------------|------------------------------------------------|
|                          | Regulator, piston sensing, self-venting, 316SS |
| Max Inlet Pressure       | 400 Bar (5800PSI)                              |
| Outlet Pressure<br>Range | 0-350 Bar (5100PSI)                            |
| Pressure Indication      | 1x Digital Outlet Gauge                        |
| <b>Gross Weight</b>      | 20kg                                           |
| Dimensions               | H: 406mm W: 507mm                              |
|                          | D: 303mm                                       |
| Temperature Range        | -29°C to +80°C                                 |
| Inlet Connection         | 1/4" BSPP MALE                                 |
| Vent Connection          | 1/2" GYROLOK                                   |
| <b>Outlet Connection</b> | 1/2" BSPP MALE                                 |