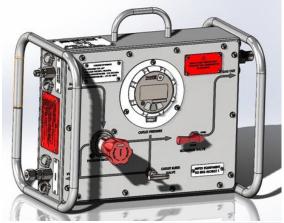

#### **Overview**

Pressure Dynamics' hazardous zone rated HP Nitrogen Regulator Mobile Unit is safe, robust, compact, reliable, easy-to-carry and simple to use.

This Mobile Unit is compatible at high pressures of up to 400 Bar and offers exceptionally high performance with resistance to corrosion

### **Build Specification**

| Pressure Regulator       | Fine control Pressure                          |
|--------------------------|------------------------------------------------|
|                          | Regulator, piston sensing, self-venting, 316SS |
| Max Inlet Pressure       | 400 Bar (5800PSI)                              |
| Outlet Pressure<br>Range | 0-350 Bar (5100PSI)                            |
| Pressure Indication      | 1x Digital Outlet Gauge                        |
| <b>Gross Weight</b>      | 20kg                                           |
| Dimensions               | H: 406mm W: 507mm                              |
|                          | D: 303mm                                       |
| Temperature Range        | -29°C to +80°C                                 |
| Inlet Connection         | 1/4" BSPP MALE                                 |
| Vent Connection          | 1/2" GYROLOK                                   |
| <b>Outlet Connection</b> | 1/2" BSPP MALE                                 |

## **Equipment Details**

|                       | 040 0(2)                                                                                                      |
|-----------------------|---------------------------------------------------------------------------------------------------------------|
| Construction Material | 316 Stainless steel - frame,                                                                                  |
|                       | fasteners, dust caps/tethers, warning labels, hose restraint attachments.                                     |
| Tubing                | 316SS tubing/fittings                                                                                         |
| Hoses                 | Standard kit c/w                                                                                              |
|                       | thermoplastic 10m inlet, 15m outlet and 5m vent hoses, 316SS trim, caps and tethers. Custom lengths available |
| Control Panel         | Ease of access to main                                                                                        |
|                       | controls and pressure gauges 316SS panel                                                                      |
| Isolation & Bleed     | Isolation ball valve & severe                                                                                 |
|                       | service vent needle valve.                                                                                    |
| Storage Protection    | Supplied with Pelican©                                                                                        |
|                       | wheeled storage case with foam                                                                                |