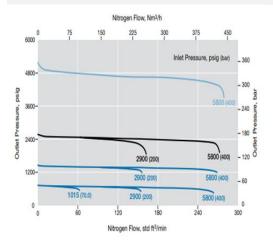

#### **Overview**

Pressure Dynamics' hazardous zone rated HP Nitrogen Regulator Mobile Unit is safe, robust, compact, reliable, easy-to-carry and simple to use.

This Mobile Unit is compatible at high pressures of up to 400 Bar and offers exceptionally high performance with resistance to corrosion

### **Build Specification**

| Pressure Regulator       | Fine control Pressure                          |
|--------------------------|------------------------------------------------|
|                          | Regulator, piston sensing, self-venting, 316SS |
| Max Inlet Pressure       | 400 Bar (5800PSI)                              |
| Outlet Pressure<br>Range | 0-350 Bar (5100PSI)                            |
| Pressure Indication      | 1x Digital Outlet Gauge                        |
| <b>Gross Weight</b>      | 20kg                                           |
| Dimensions               | H: 406mm W: 507mm                              |
|                          | D: 303mm                                       |
| Temperature Range        | -29°C to +80°C                                 |
| Inlet Connection         | 1/4" BSPP MALE                                 |
| Vent Connection          | 1/2" GYROLOK                                   |
| <b>Outlet Connection</b> | 1/2" BSPP MALE                                 |

## **Equipment Details**

|                       | 040 0(2)                                                                                                      |
|-----------------------|---------------------------------------------------------------------------------------------------------------|
| Construction Material | 316 Stainless steel - frame,                                                                                  |
|                       | fasteners, dust caps/tethers, warning labels, hose restraint attachments.                                     |
| Tubing                | 316SS tubing/fittings                                                                                         |
| Hoses                 | Standard kit c/w                                                                                              |
|                       | thermoplastic 10m inlet, 15m outlet and 5m vent hoses, 316SS trim, caps and tethers. Custom lengths available |
| Control Panel         | Ease of access to main                                                                                        |
|                       | controls and pressure gauges 316SS panel                                                                      |
| Isolation & Bleed     | Isolation ball valve & severe                                                                                 |
|                       | service vent needle valve.                                                                                    |
| Storage Protection    | Supplied with Pelican©                                                                                        |
|                       | wheeled storage case with foam                                                                                |