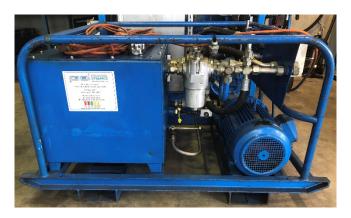

### **Overview**

Pressure Dynamics HPU002 is an efficient, compact and robust power unit suitable for a range of environments and applications.

Built with a 7.5kw 4 pole 415vac 50 Hz Electric Motor driving Summa PVP2602M21FS1AA Vane pump. This unit has DCV Control with two outlets. Includes pressure filter and return filter. Fitted to skid frame for ease of handling.

### **Build Specification**

| Gross Weight | 480kg                     |
|--------------|---------------------------|
| Dimensions   | L:1.52m, W:10.9m, H:0.85m |

## **Operating Specifications**

| Fluid Types     | Mineral Oil            |
|-----------------|------------------------|
| Power Input     | Electrical, 10m 32A 3Ø |
| Pump Drive 1    | Electro-hydraulic      |
| Pump Drive 2    | Carbon Steel 220L      |
| Tank Data       | Low Pressure: 10bar    |
| Pump 1 Pressure | High Pressure: 160bar  |
| Pump 2 Pressure | 95 L / min             |
| Pump 1 Flow     | 23 L / min             |
| Pump 2 Flow     | 23 L / min             |