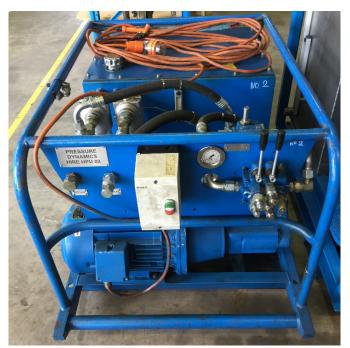

### **Overview**

Pressure Dynamics HPU002 is an efficient, compact and robust power unit suitable for a range of environments and applications.

Built with a 7.5kw 4 pole 415vac 50 Hz Electric Motor driving Summa PVP2602M21FS1AA Vane pump. This unit has DCV Control with two outlets. Includes pressure filter and return filter. Fitted to skid frame for ease of handling.

### **Build Specification**

| Gross Weight | 480kg                     |
|--------------|---------------------------|
| Dimensions   | L:1.52m, W:10.9m, H:0.85m |

## **Operating Specifications**

| Fluid Types     | Mineral Oil            |
|-----------------|------------------------|
| Power Input     | Electrical, 10m 32A 3Ø |
| Pump Drive 1    | Electro-hydraulic      |
| Pump Drive 2    | Carbon Steel 220L      |
| Tank Data       | Low Pressure: 10bar    |
| Pump 1 Pressure | High Pressure: 160bar  |
| Pump 2 Pressure | 95 L / min             |
| Pump 1 Flow     | 23 L / min             |
| Pump 2 Flow     | 23 L / min             |