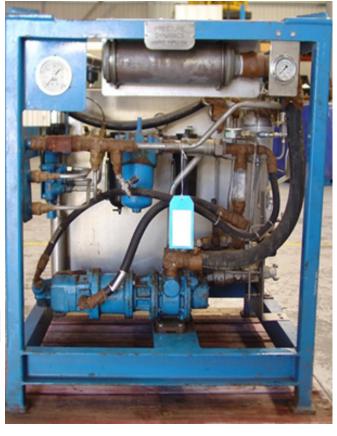

# DATA SHEET – HPU004 HYDRAULIC POWER UNIT

### **Overview**

Pressure Dynamics HPU004 is a versatile, high flow air driven pump unit with a secondary higherpressure function.

Fitted with a large tank, filtration and suitable for most fluids this HPU is suitable for a wide variety of applications.

Featuring a 16-AM-FRV-13 38Nm @ 1600rpm pneumatic motor. V2010-Fs11s3s double vane pump with manual control valve. Includes return and offline filtration. Air supply 3/4"BSPP and Minsup (7bar). Skid mount unit.

# **Build Specification**

| Gross Weight | 332kg                        |
|--------------|------------------------------|
| Dimensions   | L:1.20m, W:0.71m, H:.79m     |
| Air Supply   | ¾"BSPP and Minsup<br>(7 bar) |