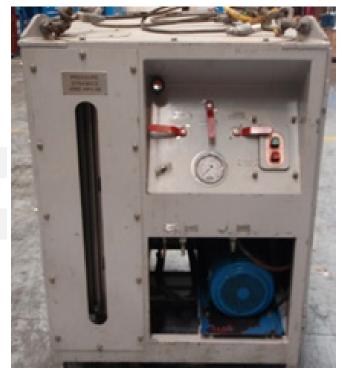

#### **Overview**

Pressure Dynamics HPU006 is a cleverly designed, compact offshore power unit. Fully enclosed and offshore lift rated, this unit is ideal for valve functioning or flushing of systems.

Featuring an electric drive motor 7.5kW 1440rpm 415VAC 50Hz coupled with a Triplex 50cc/rev CAT1010 pump and Manual controls.

#### Pump

- Triplex 50cc/rev CAT1010
- Manual control valve.

# **Operating Specifications**

Fluid Types Water Glycol

Power Input Electrical, 5m 32A 3Ø

Tank Data Stainless steel 200L

Pump 1 Pressure 50 bar

**Pump 1 Flow** 0 – 48 L / min