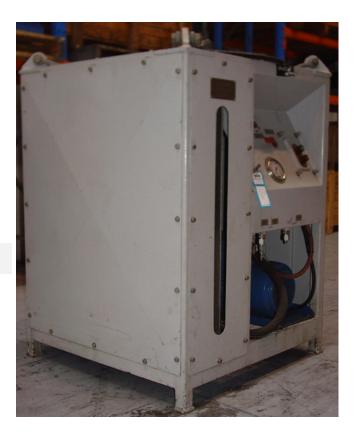

#### **Overview**

Pressure Dynamics HPU006 is a cleverly designed, compact offshore power unit. Fully enclosed and offshore lift rated, this unit is ideal for valve functioning or flushing of systems.

Featuring an electric drive motor 7.5kW 1440rpm 415VAC 50Hz coupled with a Triplex 50cc/rev CAT1010 pump and Manual controls.

## **Build Specification**

Gross Weight 472 kg

**Dimensions** L:1.20m, W:1.71m, H:0.79m

#### Motor

- 7.5kW electric drive motor
- 1440rpm 415VAC 50Hz

#### Pump

- Triplex 50cc/rev CAT1010
- Manual control valve.