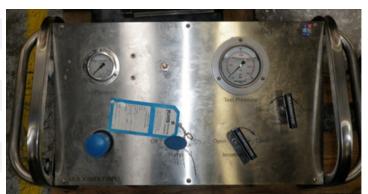

#### **Overview**

Pressure Dynamics HPU008 is a reliable, portable and powerful test unit.

With stainless steel frame and tank this unit is ideal for offshore, remote site or workshop based pressure testing.

### **Operating Specifications**

| Fluid Types     | Water Glycol                               |
|-----------------|--------------------------------------------|
| Power Input     | Air Driven                                 |
| Pump Drive      | Pneumatic (high pressure)<br>Atex approved |
| Tank Data       | Stainless Steel 350L                       |
| Pump 1 Pressure | 1034bar                                    |
| Pump Flow       | 1.36 L / min                               |