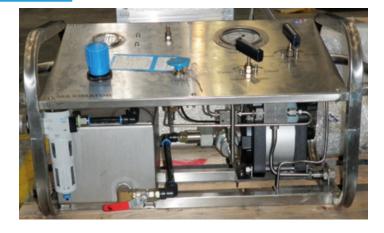

#### **Overview**

Pressure Dynamics HPU008 is a reliable, portable and powerful test unit.

With stainless steel frame and tank this unit is ideal for offshore, remote site or workshop based pressure testing.

Fitted with an Air Driven Maximator MPU-G150-10L-SS liquid pump.

### **Build Specification**

| Gross Weight                        | 150kg                                                                      |
|-------------------------------------|----------------------------------------------------------------------------|
| Dimensions                          | L:1.20m, W:0.75m, H:0.80m                                                  |
| Typical Design Life                 | 20 years                                                                   |
| Environmental Cert.                 | Typ5°C to 45°C, Typ. DNV                                                   |
| Cathodic Protection                 | RP-B401                                                                    |
| Electrical Systems                  | Typ. IECEx certified                                                       |
|                                     | Material: Steel plate AS2679                                               |
| Frame / Skid construction           | Material: Steel plate AS3678<br>grade 250/350.<br>Welding: AS1554.1 CAT SP |
|                                     | grade 250/350.                                                             |
| construction                        | grade 250/350.                                                             |
| construction<br>Hydraulic Tube Work | grade 250/350.<br>Welding: AS1554.1 CAT SP                                 |

### **Operating Specifications**

| Fluid Types     | Water Glycol                               |
|-----------------|--------------------------------------------|
| Power Input     | Air Driven                                 |
| Pump Drive      | Pneumatic (high pressure)<br>Atex approved |
| Tank Data       | Stainless Steel 350L                       |
| Pump 1 Pressure | 1034bar                                    |
| Pump Flow       | 1.36 L / min                               |