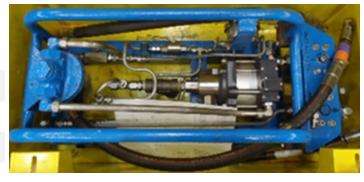

#### **Overview**

Pressure Dynamics HPU010 is a compact air driven test unit built into an easy to carry frame.

Includes pressure and return filtration. Comes complete with adaptors and hoses packaged in a site tool box.

# **Component Information**

**Pump** 

Maximator G35LVE Pump

with 1:40 ratio

24.5cc pump displacement

Inlet pressures up to 10bar

**Filtration** Pressure and return filtration