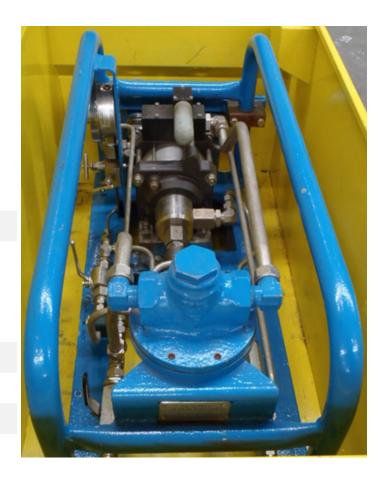

#### **Overview**

Pressure Dynamics HPU010 is a compact air driven test unit built into an easy to carry frame.

Includes pressure and return filtration. Comes complete with adaptors and hoses packaged in a site tool box.

## **Build Specification**

Gross Weight 196kg

**Dimensions** L:1.40m, W:0.70m, H:0.85m

### **Operating Specifications**

Fluid Types Water Glycol

Pump Pressure 300bar

Pump 2 Pressure High Pressure: 600bar

**Pump 1 Flow** 10.2 L / min

# **Component Information**

**Pump** 

Maximator G35LVE Pump

with 1:40 ratio

24.5cc pump displacement

Inlet pressures up to 10bar

**Filtration** Pressure and return filtration