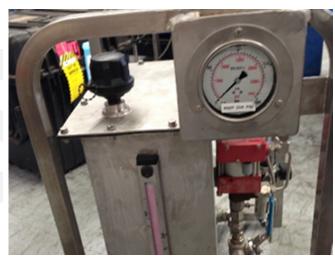

#### **Overview**

Pressure Dynamics HPU016 is a portable chemical injection dosing unit.

Self-contained in a compact frame this unit has speed and pressure controls for accurate dosing adjustment.

With stainless tank and controls this unit is designed for a range of chemicals and fluids.

#### Pump

- Maximator M189
- 0.6cc single acting, single air driven pump 1:220

# **Operating Specifications**

| Water Glycol        |
|---------------------|
| Stainless Steel 20L |
| 2,000bar            |
| 0.1 L / min         |
| 1-10bar 1/2"BSPP    |
| & MinsupA           |
| 2,200bar 1/4"MP     |
|                     |