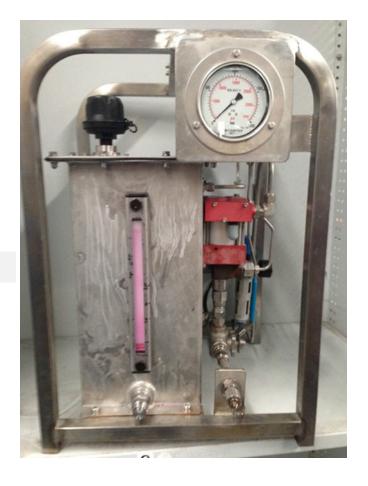

#### **Overview**

Pressure Dynamics HPU016 is a portable chemical injection dosing unit.

Self-contained in a compact frame this unit has speed and pressure controls for accurate dosing adjustment.

With stainless tank and controls this unit is designed for a range of chemicals and fluids.

# **Build Specification**

| Gross Weight | 25kg |
|--------------|------|
|--------------|------|

**Dimensions** L:0.50m, W:0.40m, H:0.60m

#### Pump

- Maximator M189
- 0.6cc single acting, single air driven pump 1:220

# **Operating Specifications**

| Water Glycol        |
|---------------------|
| Stainless Steel 20L |
| 2,000bar            |
| 0.1 L / min         |
| 1-10bar 1/2"BSPP    |
| & MinsupA           |
| 2,200bar 1/4"MP     |
|                     |