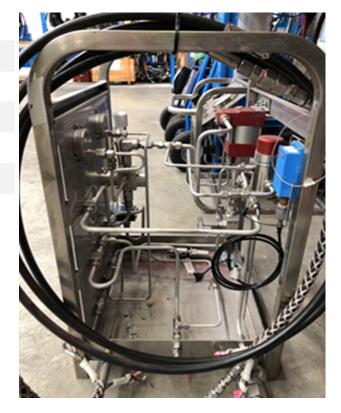

### **Overview**

Pressure Dynamics HPU020 is air driven chemical dosing pump, speed and stroke controlled for accurate dosing rates. Built with a calibration pot for injection rate measurement, this compact unit is ideal for a range of chemical injection applications

## **Operating Specifications**

| Fluid Types   | Chemical Injection               |
|---------------|----------------------------------|
| Pump Drive    | Maximator MSF37(L) air pump 37:1 |
|               | (speed controlled)               |
| Pump Pressure | 230 bar                          |
| Pump Flow     | 1.5 L / min                      |
| Tank Data     | 500ml Calibration pot            |
| Controls      | Block and bleed                  |