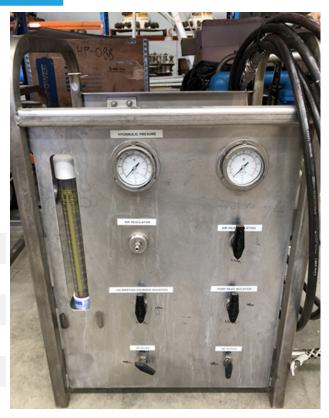

### **Overview**

Pressure Dynamics HPU020 is air driven chemical dosing pump, speed and stroke controlled for accurate dosing rates. Built with a calibration pot for injection rate measurement, this compact unit is ideal for a range of chemical injection applications

## **Operating Specifications**

| Fluid Types   | Chemical Injection               |
|---------------|----------------------------------|
| Pump Drive    | Maximator MSF37(L) air pump 37:1 |
|               | (speed controlled)               |
| Pump Pressure | 230 bar                          |
| Pump Flow     | 1.5 L / min                      |
| Tank Data     | 500ml Calibration pot            |
| Controls      | Block and bleed                  |