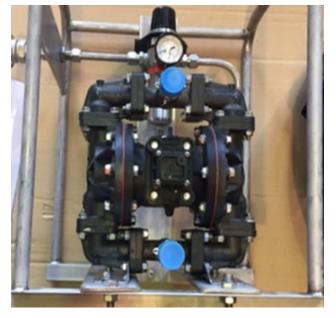

### **Overview**

Pressure Dynamics HPU026 is light weight and portable fluid transfer unit.

Comes with 15m 3/4"ID suction hose and 10m 1/2"ID discharge hose.

## **Build Specification**

| Gross Weight              | 30kg                                        |
|---------------------------|---------------------------------------------|
| Dimensions                | L:1.51m, W:1.21m, H:1.20m                   |
| Typical Design Life       | 20 years                                    |
| Frame / Skid construction | Material: Steel plate AS3678 grade 250/350. |
| Hydraulic Tube Work       | Welding: AS1554.1 CAT SP                    |
| Materials Certification   | Tvp. ASME B31.3                             |

## **Operating Specifications**

| Fluid Types        | Mineral Oil / water |
|--------------------|---------------------|
| Pump Drive 1       | Sandpiper           |
|                    | S05B2C1TCNS000      |
|                    | Diaphragm Pump      |
| Pump Pressure      | 0-7bar              |
| Pump Flow          | 0 – 52 L / min      |
| Filter / Regulator | to 7 bar            |
| Air Supply         | Minsup A            |