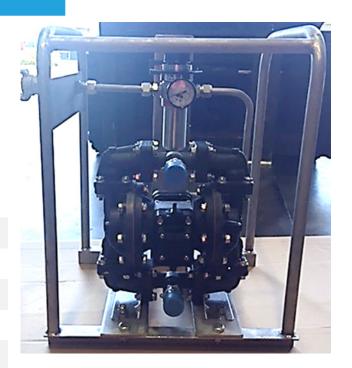

### **Overview**

Pressure Dynamics HPU026 is light weight and portable fluid transfer unit.

Comes with 15m 3/4"ID suction hose and 10m 1/2"ID discharge hose.

## **Build Specification**

| Gross Weight              | 30kg                                        |
|---------------------------|---------------------------------------------|
| Dimensions                | L:1.51m, W:1.21m, H:1.20m                   |
| Typical Design Life       | 20 years                                    |
| Frame / Skid construction | Material: Steel plate AS3678 grade 250/350. |
| Hydraulic Tube Work       | Welding: AS1554.1 CAT SP                    |
| Materials Certification   | Tvp. ASME B31.3                             |

## **Operating Specifications**

| Fluid Types        | Mineral Oil / water |
|--------------------|---------------------|
| Pump Drive 1       | Sandpiper           |
|                    | S05B2C1TCNS000      |
|                    | Diaphragm Pump      |
| Pump Pressure      | 0-7bar              |
| Pump Flow          | 0 – 52 L / min      |
| Filter / Regulator | to 7 bar            |
| Air Supply         | Minsup A            |