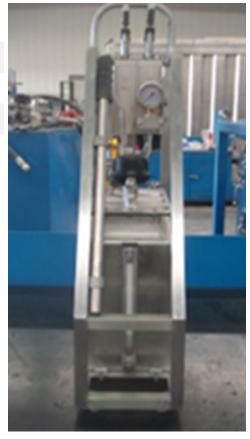

#### **Overview**

Pressure Dynamics HPU036 is a portable dual pump test unit. Both hand driven pumps give accurate control when pop testing valves with a range of fluids.

Features include a stainless tank and frame, bleed and isolation valves and control panel

### **Build Specification**

| Gross Weight                   | 45kg                                        |
|--------------------------------|---------------------------------------------|
| Dimensions                     | L:0.55m, W:0.20m, H:1.25m                   |
| Typical Design Life            | 20 years                                    |
| Frame / Skid construction      | Material: Steel plate AS3678 grade 250/350. |
| Hydraulic Tube Work            | Welding: AS1554.1 CAT SP                    |
| <b>Materials Certification</b> | Typ. ASME B31.3                             |

| Fluid Types   | Water Glycol             |
|---------------|--------------------------|
| Pump Drive    | Dual Hand Operated Pumps |
| Pump Pressure | 1500bar                  |
| Pump Flow     | 0.5 L / min              |
| Tank          | 20L                      |
|               |                          |