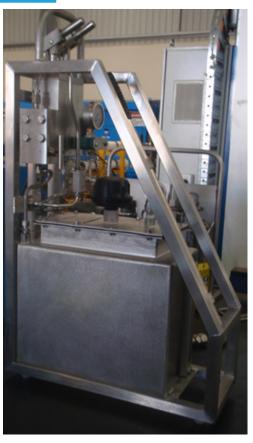

#### **Overview**

Pressure Dynamics HPU036 is a portable dual pump test unit. Both hand driven pumps give accurate control when pop testing valves with a range of fluids.

Features include a stainless tank and frame, bleed and isolation valves and control panel

### **Build Specification**

| Gross Weight                   | 45kg                                        |
|--------------------------------|---------------------------------------------|
| Dimensions                     | L:0.55m, W:0.20m, H:1.25m                   |
| Typical Design Life            | 20 years                                    |
| Frame / Skid construction      | Material: Steel plate AS3678 grade 250/350. |
| Hydraulic Tube Work            | Welding: AS1554.1 CAT SP                    |
| <b>Materials Certification</b> | Typ. ASME B31.3                             |

| Fluid Types   | Water Glycol             |
|---------------|--------------------------|
| Pump Drive    | Dual Hand Operated Pumps |
| Pump Pressure | 1500bar                  |
| Pump Flow     | 0.5 L / min              |
| Tank          | 20L                      |
|               |                          |