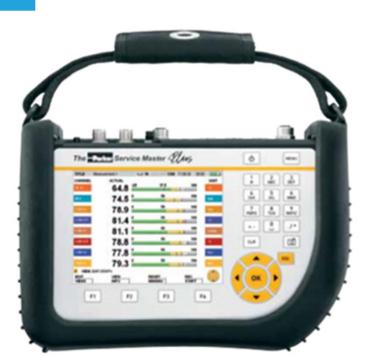

#### **Overview**

Pressure Dynamics' PD0167 is a user friendly, versatile, diagnostic instrument for any fluid power system.

The Service Master Plus SCM-500-01-01 combines innovative technology with increased overall capabilities to bring you a premier diagnostic instrument.

This tool is more than just a meter; it incorporates data measurement, display, and on-screen analysis to provide increased functionality that extends far beyond standard meters currently on the market

### **Specification**

Flowmeter

Pressure transducers

- 2x 150bar
- 2x 400bar
- 2x 600bar

Power cord for data logger

4 x transducer leads