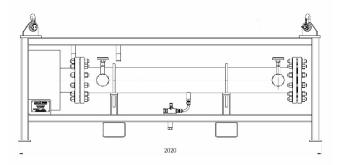

### **Build Specification**

| Weight                        | 160kg                                |
|-------------------------------|--------------------------------------|
| Heater Type                   | 2x10.8 immersion heater              |
| Voltage                       | 415V - 3 phase                       |
| Maximum Operating<br>Pressure | 25 Bar                               |
| Temperature Reading           | Inlet/outlet                         |
| Connections                   | 2" BSPP inlet/outlet                 |
| Temperature<br>Controller     | Adjustable Thermostat                |
| <b>Electrical Connection</b>  | 10m cable equipped with 63 amp plug  |
| Lifting                       | Four lifting points and tynes pocket |