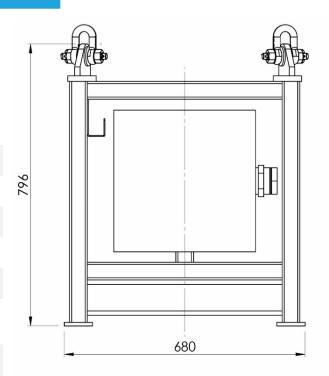

### **Build Specification**

| Weight                        | 160kg                                |
|-------------------------------|--------------------------------------|
| Heater Type                   | 2x10.8 immersion heater              |
| Voltage                       | 415V - 3 phase                       |
| Maximum Operating<br>Pressure | 25 Bar                               |
| Temperature Reading           | Inlet/outlet                         |
| Connections                   | 2" BSPP inlet/outlet                 |
| Temperature<br>Controller     | Adjustable Thermostat                |
| <b>Electrical Connection</b>  | 10m cable equipped with 63 amp plug  |
| Lifting                       | Four lifting points and tynes pocket |