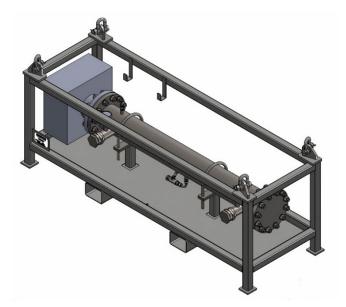

### **Build Specification**

| Weight                        | 160kg                                |
|-------------------------------|--------------------------------------|
| Heater Type                   | 2x10.8 immersion heater              |
| Voltage                       | 415V - 3 phase                       |
| Maximum Operating<br>Pressure | 25 Bar                               |
| Temperature Reading           | Inlet/outlet                         |
| Connections                   | 2" BSPP inlet/outlet                 |
| Temperature<br>Controller     | Adjustable Thermostat                |
| <b>Electrical Connection</b>  | 10m cable equipped with 63 amp plug  |
| Lifting                       | Four lifting points and tynes pocket |